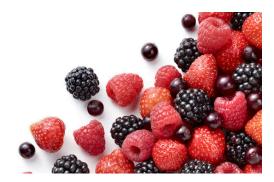

## **Summer fruits**

Raspberries (25%), blackcurrants (25%), blackberries (25%), strawberries (25%)