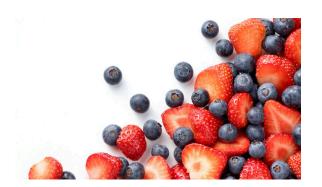

## **Strawberry slices & blueberries**

Blueberries 50%, Strawberries 50%.



## Nutrition information (100g)

Energy 176kJ/42kcal

Fat 0.4g

Fat of which saturates 0.0g

Carbohydrate 7.6g

Carbohydrate of which sugars 7.6g

Fibre 0.4g

Protein 0.8g

Salt 0.01g



## **Preparation**



Remove from the packaging and defrost at room temperature (2.5 hours) or in a refrigerator overnight. Rapid defrosting is possible by microwave on defrost. Once defrosted keep refrigerated and consume within 24 hours.

## **Logistical information (euro pallet)**



450 g

Item code: 10002505

Number and weight: 12x450 g

Layer/cartons: 9x9

GTIN CU: 5411361186480 GTIN SU: 05411361186497

Packaging: polybag

Languages:

DK,SE,GR,HU,SL,NL,FR,DE,ES,UK